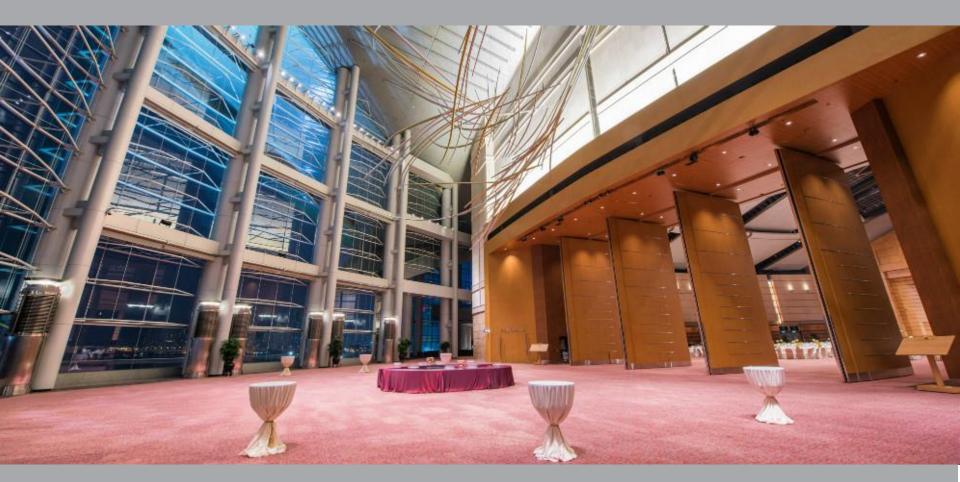

# Hong Kong Convention & Exhibition Centre (HKCEC) Grand Foyer & Grand Hall

Cocktail reception 1,400 persons Banquet 2,160 persons/ 180 tables